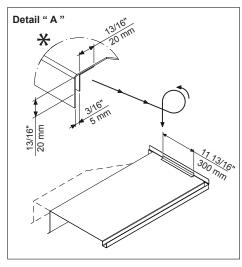

## Warewashing Hood Type Dishwasher, Single Skin with Atmospheric Boiler

#### **Front**

Side

Top

**CWI1** = Cold Water inlet 1 (cleaning)

**D** = Drain

EI = Electrical inlet (power)

EO = Electrical Outlet

HWI = Hot water inlet

WI = Water inlet