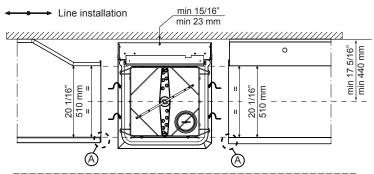

## Warewashing Hood Type Dishwasher, Single Skin with Atmospheric Boiler

#### **Front**

Side

Top

**CWI1** = Cold Water inlet 1 (cleaning)

**D** = Drain

EI = Electrical inlet (power)

EO = Electrical Outlet

HWI = Hot water inlet

WI = Water inlet