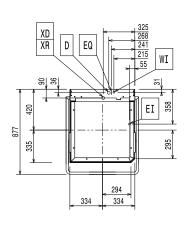

#### **Front**

Side

Top

**CWI1** = Cold Water inlet 1 (cleaning)

**D** = Drain

EI = Electrical inlet (power)

EO = Electrical Outlet

HWI = Hot water inlet

WI = Water inlet