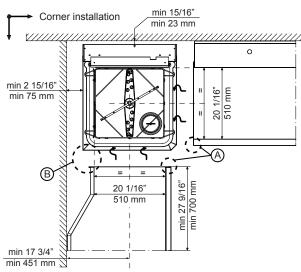

## Warewashing Hood Type Dishwasher, Single Skin with Atmospheric Boiler

#### **Front**

Side

Top

**CWI1** = Cold Water inlet 1 (cleaning)

**D** = Drain

EI = Electrical inlet (power)

EO = Electrical Outlet

HWI = Hot water inlet

WI = Water inlet