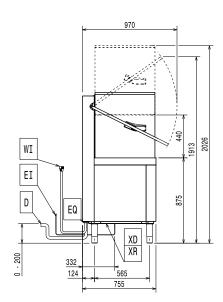

#### **Front**

Side

Top

**CWI1** = Cold Water inlet 1 (cleaning)

**D** = Drain

EI = Electrical inlet (power)

EO = Electrical Outlet

HWI = Hot water inlet

WI = Water inlet