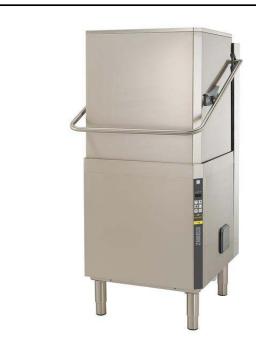

## Warewashing **Hood Type Dishwasher, Single Skin with Atmospheric Boiler**

| ITEM #       |  |  |
|--------------|--|--|
| MODEL #      |  |  |
| NAME #       |  |  |
|              |  |  |
| <u>SIS #</u> |  |  |
| AIA#         |  |  |

505114 (ZHT8O)

Hood type dishwasher, with single skin hood, atmospheric 316L boiler, 80r/h - (Middle

#### Item No.

304 Stainless steel construction to include single skin hood, external, front and side panels, wash tank, tank filter plus wash and rinse arms. Uses 2 liters of clean water per final rinse cycle. 84°C rinse temperature and pressure guaranteed by AISI 304 built in atmospheric boiler and built in rinse booster pump. Washing performance is guaranteed by a powerful 0.8 kW wash pump and upper and lower stainless steel revolving washing spray arms. The unit is equipped with flexible fill hoses. Convertible from straight to corner operation and delivered on height-adjustable feet.