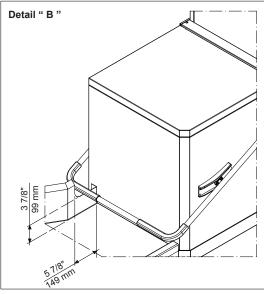

## Warewashing Hood Type Dishwasher, Single Skin with Atmospheric Boiler

#### **Front**

Side

Top

**CWI1** = Cold Water inlet 1 (cleaning)

**D** = Drain

EI = Electrical inlet (power)

EO = Electrical Outlet

HWI = Hot water inlet