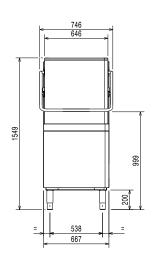

Packaging size

(WxDxH): 920x770x1730 mm

\*\* When connected to cold water, the cycle time will be prolonged accordingly. The machine will have productivity per hour of 48 racks at 10°C supply temperature or 55 racks at 20°C supply temperature.